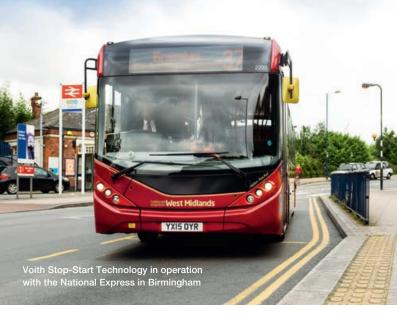

## DIWA Automatic Transmission with Stop-Start Technology The ideal urban bus transmission