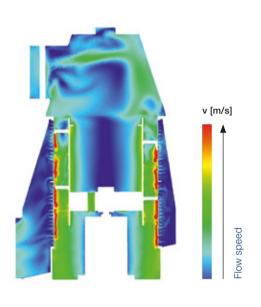

# Enhanced runability of the paper machine

The machine housing of IntegraGuard ensures a homogeneous and low screen passing velocity and prevents stringing. The eccentrically position of the screen basket avoids deposits caused by an unequal flow pattern. As a result, the operational reliability and thus the production capacity increase.

# Optimal screen passing velocity in the machine housing