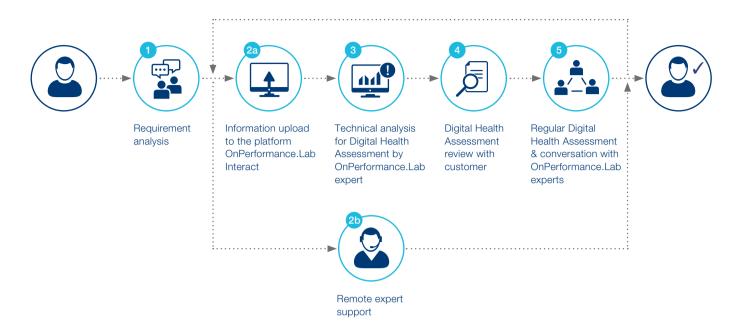

### VOITH

## Digital Health Assessment

# Unlock the true potential of your hydropower plant data

The OnPerformance.Lab solutions enable hydropower plant operators and maintenance employees to improve maintenance efficiency and standstill times. With the Digital Health Assessment, Voith provides health reports and recommendations for condition-oriented maintenance activities. Based on intelligent analysis of the available plant data, supported by the remote expert support team, you are able to make smarter maintenance decisions through early problem detection.

Part of Digital Hydro



Scan here and explore our product range.

### Digital Health Assessment and remote expert support procedure



#### **Customer benefits**

- + Early anomaly detection
- + More than 25 pending system malfunctions are covered
- + Concrete and personalized advice
- + Optimized maintenance planning
- + Online asset health log
- + More than one million euros of lost production revenues avoided



Voith Group Voith Hydro Holding GmbH & Co. KG Alexanderstr. 11 89522 Heidenheim Germany



Phone +49 7321 37-9990

www.voith.com/opl-hydro

digital-hydro@voith.com

Contact:



A Voith and Siemens Company