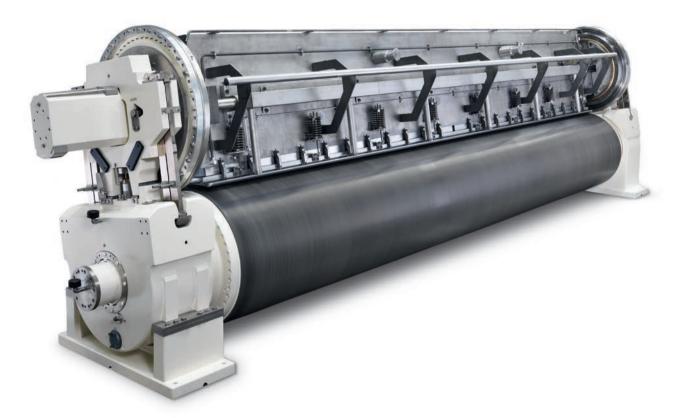

#### Maximum press availability

The condition of shoe press equipment is crucial for achieving maximum energy efficiency, best paper quality and maximum runnability of a paper machine. Unplanned downtime of the press section and unexpected replacement of clothing, roll covers or parts cause high operating costs.

#### Wy Voith?

With over 680 NipcoFlex units installed and over 30 years of experience, we have the necessary experience and process knowledge to carry out all service work to the highest quality standards.