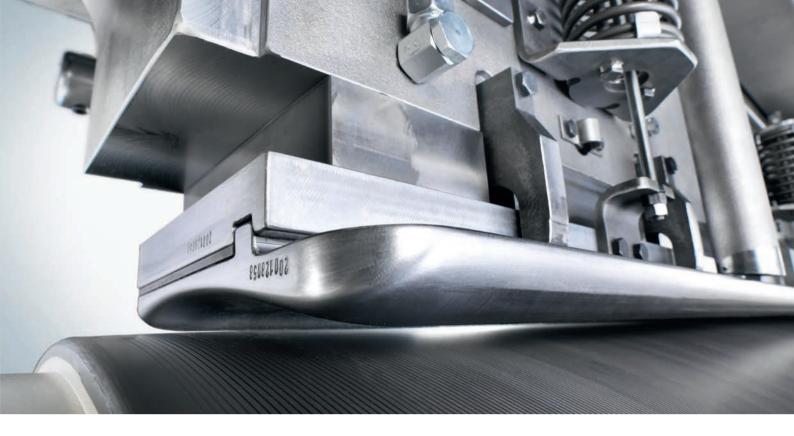

#### Scope of service

- Inspection (every 12 months)
  - of the entire NipcoFlex roll system
  - assessment of press shoe, loading elements, clamping discs, bearings, seals, sleeve guiding bars, locks and lubricating system
- · Service (every 2 or 3 years depending on operating speed)
  - Exchange of spare parts
  - Assessment of center distance
  - Overhaul of bearing rings (Voith service center)
  - Overhaul of press shoe (Voith service center)