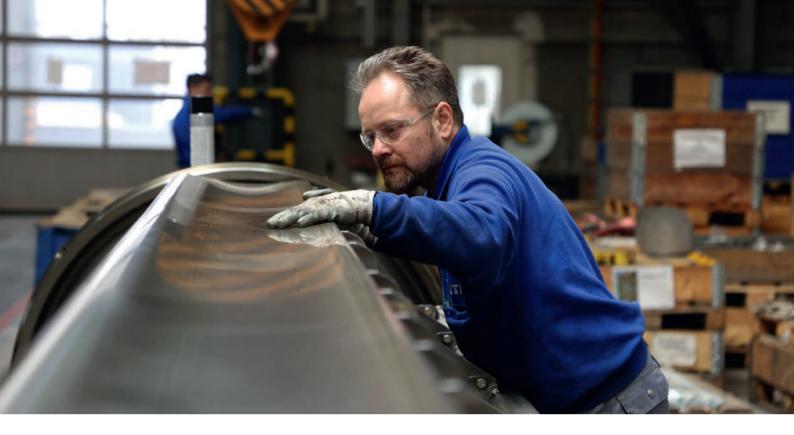

#### Scope of service

- Inspection (every 12 months)
  - of the entire NipcoFlex roll system
  - assessment of press shoe, loading elements, clamping discs, bearings, seals, sleeve guiding bars, locks and lubricating system
- · Service (every 2 or 3 years depending on operating speed)
  - Exchange of spare parts
  - Assessment of center distance
  - Overhaul of bearing rings (Voith service center)
  - Overhaul of press shoe (Voith service center)