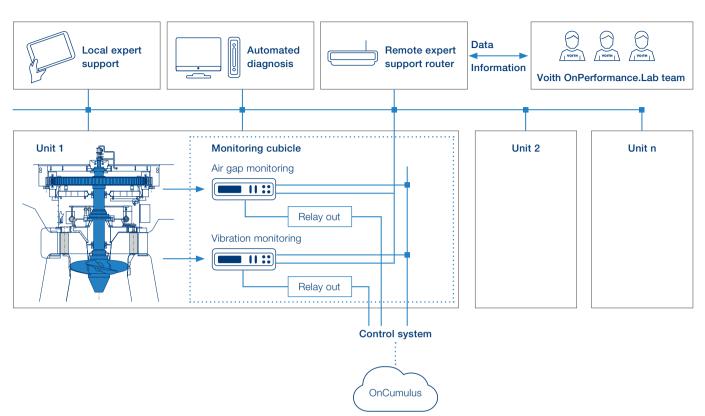

### VOITH

## **OnCare.Health Hydro**

# Ensuring effective monitoring and maintenance

The OnCare.Health Hydro monitoring, analysis and diagnosis system combines our engineering and manufacturing expertise with your operational experience and knowledge. The completely integrated and scalable system allows power plant operators to get informed about power unit operations and conditions. OnCare.Health Hydro support your maintenance activities by fulfilling your needs in terms of an optimal and reliable plant operation.

Part of Digital Hydro



Scan here and explore our product range.

### **Functional principle**



### **Customer benefits**

- + Less downtime through easy assessment of machine condition by integrated diagnosis tools
- + Less maintenance cost through actionable information and quick analyses backed by Voith's Remote Expert Service
- + Full access and transparency of data with easy interfacing to or integration with other systems
- + Proven technology already used to monitor more than 35 gigawatts of installed power
- + The power units are safeguarded with 23 different hydro specific features
- + Cloud-ready monitoring system with ability to use machine learning algorithms



Voith Group Voith Hydro Holding GmbH & Co. KG Alexanderstr. 11 89522 Heidenheim Germany Contact: Phone +49 7321 37-9990 digital-hydro@voith.com www.voith.com/oncare.health