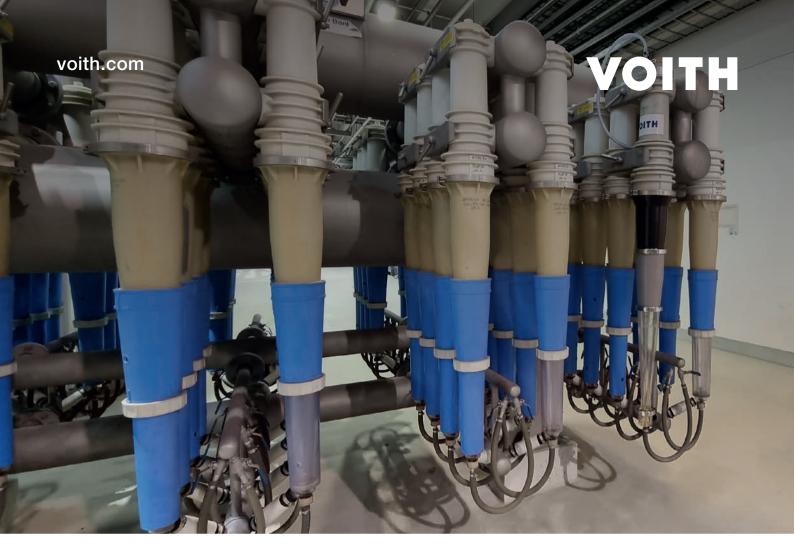

### AdaptClean in LC cleaner system

# Voith expertise for LC cleaners - AdaptClean

The rebuild kit consists of an adapter, the thoroughly proven cones in a variety of materials, and the Easy EcoMizer. For the rebuild, all components underneath the cleaner head are removed. Using an adapter, a Voith separating cone and the Easy EcoMizer are then mounted to the existing head piece. The rebuild can be completed during a shutdown of just a few days.