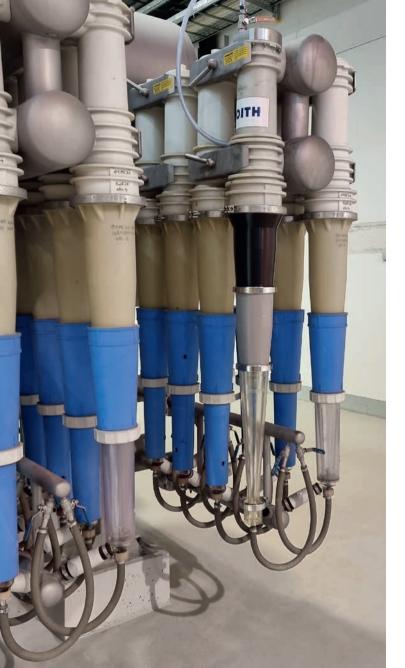

### AdaptClean in LC cleaner system

# Voith expertise for LC cleaners - AdaptClean

The rebuild kit consists of an adapter, the thoroughly proven cones in a variety of materials, and the Easy EcoMizer. For the rebuild, all components underneath the cleaner head are removed. Using an adapter, a Voith separating cone and the Easy EcoMizer are then mounted to the existing head piece. The rebuild can be completed during a shutdown of just a few days.