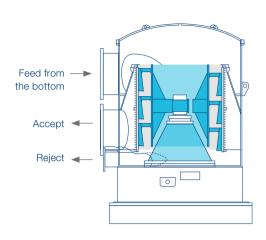

## MultiScreen functional description

## Optimized machine housing

As with the IntegraScreen, the improved housing design of MultiScreen generates constant flow and pressure conditions around the basket. In combination with MultiFoil rotor and C-bar screen basket from Voith, the optimal pressure conditions lead to high sticky removal efficiency. As a result, higher runability of the paper machine as well as increased paper quality can be achieved.